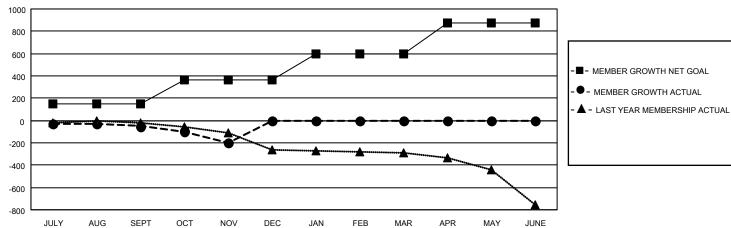

## GOALS AND ACTUAL MEMBERS CUMULATIVE

| DROPPED CLUBS: 8           |    | 124 CLUBS OF 612 ADDED 1 OR MORE<br>NEW MEMBERS | GENDER DISTRIBUTION                |                |       |
|----------------------------|----|-------------------------------------------------|------------------------------------|----------------|-------|
|                            |    |                                                 | MALE                               | 7,700 (71.42%) |       |
| DROPPED MEMBERS            |    |                                                 | FEMALE                             | 3,082 (28.58%) |       |
| DECEASED                   | 64 | CLICK HERE FOR CUMULATIVE                       | TOTAL FAMILY UNIT MEMBERS          |                | 1,491 |
| CLUB CANCELLED 0 OTHER 379 |    | MEMBERSHIP DATA                                 | FAMILY MEMBERS PAYING HALF<br>DUES |                | 758   |
| TOTAL 443                  |    |                                                 |                                    |                |       |