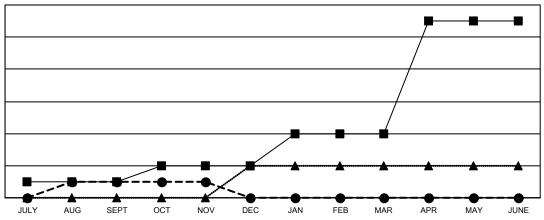

### GOALS AND ACTUAL NEW CLUBS CUMULATIVE

- ■ - CURRENT YEAR GOALS FOR NEW CLUBS

■ - CURRENT YEAR ACTUAL NEW CLUBS

▲ - LAST YEAR ACTUAL NEW CLUBS